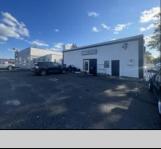

## COMMENTS

Commercial property with premier location on the corner of the White Horse Pike (Route 30) & Route 206 in the Town of Hammonton. Corner lot between a big commercial district. Heavily trafficked area with a Super Wawa, Walmart & Shoprite nearby. Leases are currently in place for each building. The property is being sold strictly as-is condition & as a package deal. 800 Bellevue Avenue (Block 3607, Lot 2) is +/- .36 Acre 2 N. White Horse Pike (a/k/a 4 N. White Horse Pike) (Block 3607, Lot 3) is +/- 0.22 Acre.