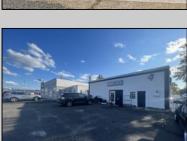

## COMMENTS

Commercial property with premier location on the corner of the White Horse Pike (Route 30) & Route 206 in the Town of Hammonton. Corner lot between a big commercial district. Heavily trafficked area with a Super Wawa, Walmart & Shoprite nearby. Leases are currently in place for each building. The property is being sold strictly as-is condition & as a package deal. 800 Bellevue Avenue (Block 3607, Lot 2) is +/- .36 Acre 2 N. White Horse Pike (a/k/a 4 N. White Horse Pike) (Block 3607, Lot 3) is +/- 0.22 Acre.