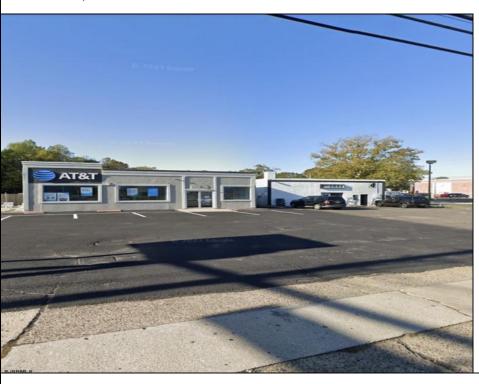

## COMMENTS

Commercial property with premier location on the corner of the White Horse Pike (Route 30) & Route 206 in the Town of Hammonton. Corner lot between a big commercial district. Heavily trafficked area with a Super Wawa, Walmart & Shoprite nearby. Leases are currently in place for each building. The property is being sold strictly as-is condition & as a package deal. 800 Bellevue Avenue (Block 3607, Lot 2) is +/- .36 Acre 2 N. White Horse Pike (a/k/a 4 N. White Horse Pike) (Block 3607, Lot 3) is +/- 0.22 Acre.

## PROPERTY DETAILS

Exterior OutsideFeatures InteriorFeatures ParkingGarage Stucco Fence 11 or More Spaces Restroom

Restrooms Truck Door

Water Sewer **Public Sewer** Public

Ask for Bruce Bryde Berger Realty Inc 109 E 55th St., Ocean City Call: 609-399-4211