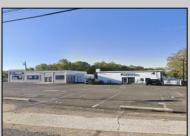

## COMMENTS

Commercial property with premier location on the corner of the White Horse Pike (Route 30) & Route 206 in the Town of Hammonton. Corner lot between a big commercial district. Heavily trafficked area with a Super Wawa, Walmart & Shoprite nearby. Leases are currently in place for each building. The property is being sold strictly as-is condition & as a package deal. 800 Bellevue Avenue (Block 3607, Lot 2) is +/- .36 Acre 2 N. White Horse Pike (a/k/a 4 N. White Horse Pike) (Block 3607, Lot 3) is +/- 0.22 Acre.