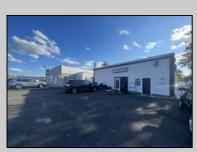

## COMMENTS

Commercial property with premier location on the corner of the White Horse Pike (Route 30) & Route 206 in the Town of Hammonton. Corner lot between a big commercial district. Heavily trafficked area with a Super Wawa, Walmart & Shoprite nearby. Leases are currently in place for each building. The property is being sold strictly as-is condition & as a package deal. 800 Bellevue Avenue (Block 3607, Lot 2) is +/- .36 Acre 2 N. White Horse Pike (a/k/a 4 N. White Horse Pike) (Block 3607, Lot 3) is +/- 0.22 Acre.