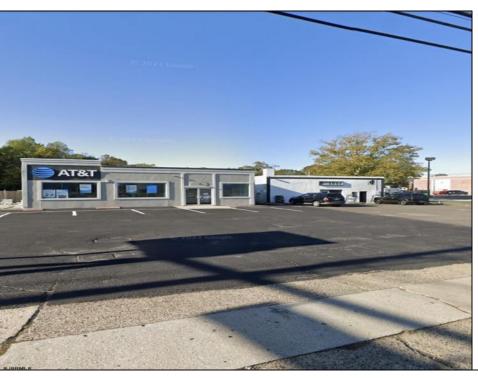

## COMMENTS

Commercial property with premier location on the corner of the White Horse Pike (Route 30) & Route 206 in the Town of Hammonton. Corner lot between a big commercial district. Heavily trafficked area with a Super Wawa, Walmart & Shoprite nearby. Leases are currently in place for each building. The property is being sold strictly as-is condition & as a package deal. 800 Bellevue Avenue (Block 3607, Lot 2) is +/- .36 Acre 2 N. White Horse Pike (a/k/a 4 N. White Horse Pike) (Block 3607, Lot 3) is +/- 0.22 Acre.