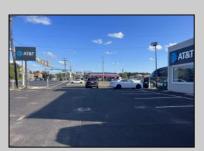

## COMMENTS

Commercial property with premier location on the corner of the White Horse Pike (Route 30) & Route 206 in the Town of Hammonton. Corner lot between a big commercial district. Heavily trafficked area with a Super Wawa, Walmart & Shoprite nearby. Leases are currently in place for each building. The property is being sold strictly as-is condition & as a package deal. 800 Bellevue Avenue (Block 3607, Lot 2) is +/- .36 Acre 2 N. White Horse Pike (a/k/a 4 N. White Horse Pike) (Block 3607, Lot 3) is +/- 0.22 Acre.