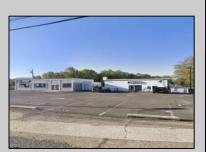

## COMMENTS

Commercial property with premier location on the corner of the White Horse Pike (Route 30) & Route 206 in the Town of Hammonton. Corner lot between a big commercial district. Heavily trafficked area with a Super Wawa, Walmart & Shoprite nearby. Leases are currently in place for each building. The property is being sold strictly as-is condition & as a package deal. 800 Bellevue Avenue (Block 3607, Lot 2) is +/- .36 Acre 2 N. White Horse Pike (a/k/a 4 N. White Horse Pike) (Block 3607, Lot 3) is +/- 0.22 Acre.