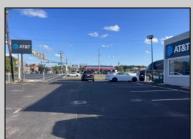

## COMMENTS

Commercial property with premier location on the corner of the White Horse Pike (Route 30) & Route 206 in the Town of Hammonton. Corner lot between a big commercial district. Heavily trafficked area with a Super Wawa, Walmart & Shoprite nearby. Leases are currently in place for each building. The property is being sold strictly as-is condition & as a package deal. 800 Bellevue Avenue (Block 3607, Lot 2) is +/- .36 Acre 2 N. White Horse Pike (a/k/a 4 N. White Horse Pike) (Block 3607, Lot 3) is +/- 0.22 Acre. PROPERTY DETAILS