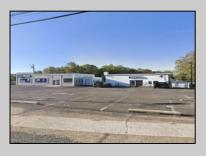

## COMMENTS

Commercial property with premier location on the corner of the White Horse Pike (Route 30) & Route 206 in the Town of Hammonton. Corner lot between a big commercial district. Heavily trafficked area with a Super Wawa, Walmart & Shoprite nearby. Leases are currently in place for each building. The property is being sold strictly as-is condition & as a package deal. 800 Bellevue Avenue (Block 3607, Lot 2) is +/- .36 Acre 2 N. White Horse Pike (a/k/a 4 N. White Horse Pike) (Block 3607, Lot 3) is +/- 0.22 Acre. PROPERTY DETAILS