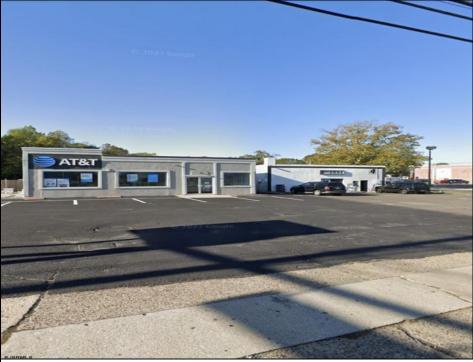

## COMMENTS

Commercial property with premier location on the corner of the White Horse Pike (Route 30) & Route 206 in the Town of Hammonton. Corner lot between a big commercial district. Heavily trafficked area with a Super Wawa, Walmart & Shoprite nearby. Leases are currently in place for each building. The property is being sold strictly as-is condition & as a package deal. 800 Bellevue Avenue (Block 3607, Lot 2) is +/- .36 Acre 2 N. White Horse Pike (a/k/a 4 N. White Horse Pike) (Block 3607, Lot 3) is +/- 0.22 Acre. PROPERTY DETAILS