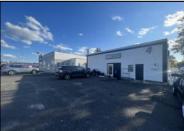

## COMMENTS

Commercial property with premier location on the corner of the White Horse Pike (Route 30) & Route 206 in the Town of Hammonton. Corner lot between a big commercial district. Heavily trafficked area with a Super Wawa, Walmart & Shoprite nearby. Leases are currently in place for each building. The property is being sold strictly as-is condition & as a package deal. 800 Bellevue Avenue (Block 3607, Lot 2) is +/- .36 Acre 2 N. White Horse Pike (a/k/a 4 N. White Horse Pike) (Block 3607, Lot 3) is +/- 0.22 Acre. PROPERTY DETAILS