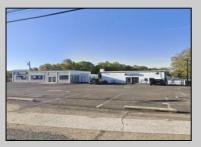

## COMMENTS

Commercial property with premier location on the corner of the White Horse Pike (Route 30) & Route 206 in the Town of Hammonton. Corner lot between a big commercial district. Heavily trafficked area with a Super Wawa, Walmart & Shoprite nearby. Leases are currently in place for each building. The property is being sold strictly as-is condition & as a package deal. 800 Bellevue Avenue (Block 3607, Lot 2) is +/- .36 Acre 2 N. White Horse Pike (a/k/a 4 N. White Horse Pike) (Block 3607, Lot 3) is +/- 0.22 Acre.