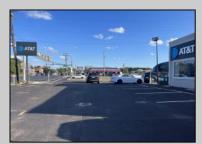

## COMMENTS

Commercial property with premier location on the corner of the White Horse Pike (Route 30) & Route 206 in the Town of Hammonton. Corner lot between a big commercial district. Heavily trafficked area with a Super Wawa, Walmart & Shoprite nearby. Leases are currently in place for each building. The property is being sold strictly as-is condition & as a package deal. 800 Bellevue Avenue (Block 3607, Lot 2) is +/- .36 Acre 2 N. White Horse Pike (a/k/a 4 N. White Horse Pike) (Block 3607, Lot 3) is +/- 0.22 Acre.