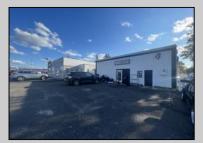

## COMMENTS

Commercial property with premier location on the corner of the White Horse Pike (Route 30) & Route 206 in the Town of Hammonton. Corner lot between a big commercial district. Heavily trafficked area with a Super Wawa, Walmart & Shoprite nearby. Leases are currently in place for each building. The property is being sold strictly as-is condition & as a package deal. 800 Bellevue Avenue (Block 3607, Lot 2) is +/- .36 Acre 2 N. White Horse Pike (a/k/a 4 N. White Horse Pike) (Block 3607, Lot 3) is +/- 0.22 Acre.