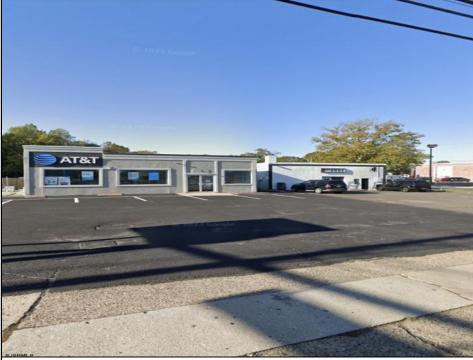

## COMMENTS

Commercial property with premier location on the corner of the White Horse Pike (Route 30) & Route 206 in the Town of Hammonton. Corner lot between a big commercial district. Heavily trafficked area with a Super Wawa, Walmart & Shoprite nearby. Leases are currently in place for each building. The property is being sold strictly as-is condition & as a package deal. 800 Bellevue Avenue (Block 3607, Lot 2) is +/- .36 Acre 2 N. White Horse Pike (a/k/a 4 N. White Horse Pike) (Block 3607, Lot 3) is +/- 0.22 Acre.