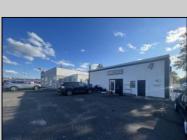

## **COMMENTS**

Commercial property with premier location on the corner of the White Horse Pike (Route 30) & Route 206 in the Town of Hammonton. Corner lot between a big commercial district. Heavily trafficked area with a Super Wawa, Walmart & Shoprite nearby. Leases are currently in place for each building. The property is being sold strictly as-is condition & as a package deal. 800 Bellevue Avenue (Block 3607, Lot 2) is +/- .36 Acre 2 N. White Horse Pike (a/k/a 4 N. White Horse Pike) (Block 3607, Lot 3) is +/- 0.22 Acre.

## PROPERTY DETAILS

Exterior OutsideFeatures ParkingGarage InteriorFeatures Stucco Fence 11 or More Spaces Restroom

Restrooms Truck Door

Water Sewer
Public Public Sewer

Ask for Brandon Howell Berger Realty Inc 3160 Asbury Avenue, Ocean City Call: 609-399-0076