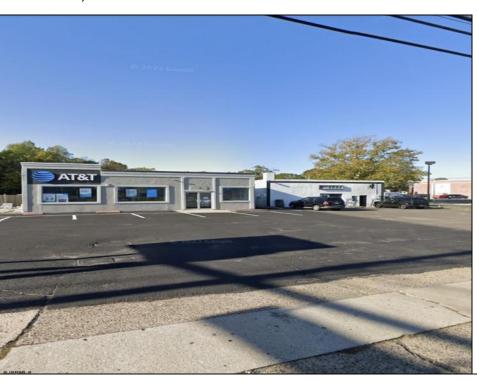

## **COMMENTS**

Commercial property with premier location on the corner of the White Horse Pike (Route 30) & Route 206 in the Town of Hammonton. Corner lot between a big commercial district. Heavily trafficked area with a Super Wawa, Walmart & Shoprite nearby. Leases are currently in place for each building. The property is being sold strictly as-is condition & as a package deal. 800 Bellevue Avenue (Block 3607, Lot 2) is +/- .36 Acre 2 N. White Horse Pike (a/k/a 4 N. White Horse Pike) (Block 3607, Lot 3) is +/- 0.22 Acre.