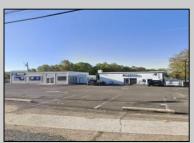

## **COMMENTS**

Commercial property with premier location on the corner of the White Horse Pike (Route 30) & Route 206 in the Town of Hammonton. Corner lot between a big commercial district. Heavily trafficked area with a Super Wawa, Walmart & Shoprite nearby. Leases are currently in place for each building. The property is being sold strictly as-is condition & as a package deal. 800 Bellevue Avenue (Block 3607, Lot 2) is +/- .36 Acre 2 N. White Horse Pike (a/k/a 4 N. White Horse Pike) (Block 3607, Lot 3) is +/- 0.22 Acre.