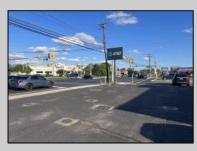

## COMMENTS

Commercial property with premier location on the corner of the White Horse Pike (Route 30) & Route 206 in the Town of Hammonton. Corner lot between a big commercial district. Heavily trafficked area with a Super Wawa, Walmart & Shoprite nearby. Leases are currently in place for each building. The property is being sold strictly as-is condition & as a package deal. 800 Bellevue Avenue (Block 3607, Lot 2) is +/- .36 Acre 2 N. White Horse Pike (a/k/a 4 N. White Horse Pike) (Block 3607, Lot 3) is +/- 0.22 Acre.