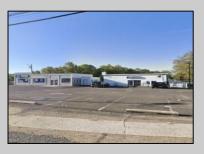

## COMMENTS

Commercial property with premier location on the corner of the White Horse Pike (Route 30) & Route 206 in the Town of Hammonton. Corner lot between a big commercial district. Heavily trafficked area with a Super Wawa, Walmart & Shoprite nearby. Leases are currently in place for each building. The property is being sold strictly as-is condition & as a package deal. 800 Bellevue Avenue (Block 3607, Lot 2) is +/- .36 Acre 2 N. White Horse Pike (a/k/a 4 N. White Horse Pike) (Block 3607, Lot 3) is +/- 0.22 Acre.