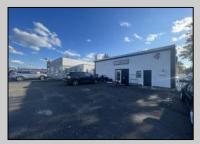

## COMMENTS

Commercial property with premier location on the corner of the White Horse Pike (Route 30) & Route 206 in the Town of Hammonton. Corner lot between a big commercial district. Heavily trafficked area with a Super Wawa, Walmart & Shoprite nearby. Leases are currently in place for each building. The property is being sold strictly as-is condition & as a package deal. 800 Bellevue Avenue (Block 3607, Lot 2) is +/- .36 Acre 2 N. White Horse Pike (a/k/a 4 N. White Horse Pike) (Block 3607, Lot 3) is +/- 0.22 Acre.