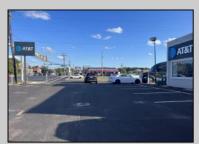

## COMMENTS

Commercial property with premier location on the corner of the White Horse Pike (Route 30) & Route 206 in the Town of Hammonton. Corner lot between a big commercial district. Heavily trafficked area with a Super Wawa, Walmart & Shoprite nearby. Leases are currently in place for each building. The property is being sold strictly as-is condition & as a package deal. 800 Bellevue Avenue (Block 3607, Lot 2) is +/- .36 Acre 2 N. White Horse Pike (a/k/a 4 N. White Horse Pike) (Block 3607, Lot 3) is +/- 0.22 Acre.