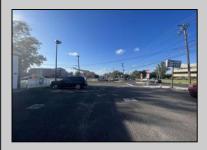

## COMMENTS

Commercial property with premier location on the corner of the White Horse Pike (Route 30) & Route 206 in the Town of Hammonton. Corner lot between a big commercial district. Heavily trafficked area with a Super Wawa, Walmart & Shoprite nearby. Leases are currently in place for each building. The property is being sold strictly as-is condition & as a package deal. 800 Bellevue Avenue (Block 3607, Lot 2) is +/- .36 Acre 2 N. White Horse Pike (a/k/a 4 N. White Horse Pike) (Block 3607, Lot 3) is +/- 0.22 Acre.