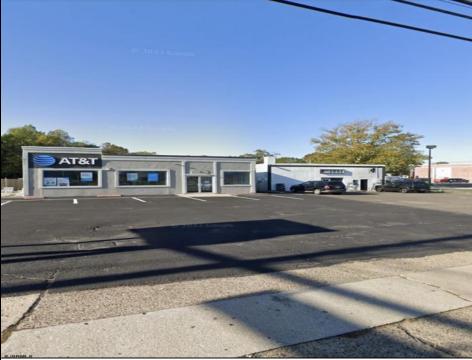

## COMMENTS

Commercial property with premier location on the corner of the White Horse Pike (Route 30) & Route 206 in the Town of Hammonton. Corner lot between a big commercial district. Heavily trafficked area with a Super Wawa, Walmart & Shoprite nearby. Leases are currently in place for each building. The property is being sold strictly as-is condition & as a package deal. 800 Bellevue Avenue (Block 3607, Lot 2) is +/- .36 Acre 2 N. White Horse Pike (a/k/a 4 N. White Horse Pike) (Block 3607, Lot 3) is +/- 0.22 Acre.