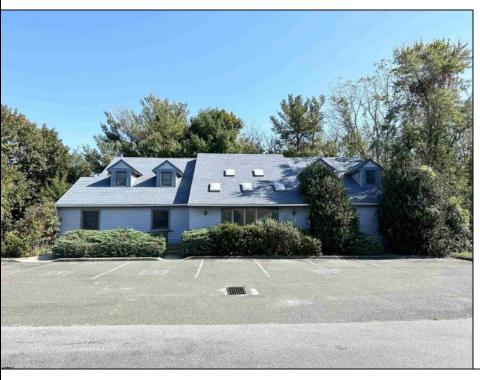

## **COMMENTS**

This is an excellent opportunity for a physician ready to occupy with fully furnished medical, clinical or therapist\'s office. It can be suitable for a dentist, chiropractor, Veterinarian or any other medical professions. It is an excellent location with plenty of parking for the patients. ---price is very reasonable.

| PROPERTY DETAILS | PR | OPE | ERTY | DE1 | AIL | _S |
|------------------|----|-----|------|-----|-----|----|
|------------------|----|-----|------|-----|-----|----|

Exterior ParkingGarage InteriorFeatures Heating Vinyl 11 or More Spaces 220 Volt Electricity Forced Air Handicap Features Gas-Natural