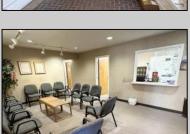

## **COMMENTS**

This is an excellent opportunity for a physician ready to occupy with fully furnished medical, clinical or therapist\'s office. It can be suitable for a dentist, chiropractor, Veterinarian or any other medical professions. It is an excellent location with plenty of parking for the patients. ---price is very reasonable.

| <b>PROPERTY</b> | <b>DETAILS</b> |
|-----------------|----------------|
|-----------------|----------------|

Exterior ParkingGarage InteriorFeatures Heating Vinyl 11 or More Spaces 220 Volt Electricity Forced Air Handicap Features Gas-Natural