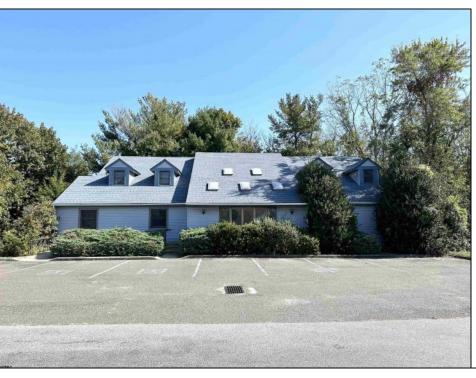

## **COMMENTS**

This is an excellent opportunity for a physician ready to occupy with fully furnished medical, clinical or therapist\'s office. It can be suitable for a dentist, chiropractor, Veterinarian or any other medical professions. It is an excellent location with plenty of parking for the patients. ---price is very reasonable.

|  |  | PROPERTY | ' D | ETAIL | S. |
|--|--|----------|-----|-------|----|
|  |  |          |     |       |    |

| Exterior | ParkingGarage     | InteriorFeatures     | Heating     |
|----------|-------------------|----------------------|-------------|
| Vinyl    | 11 or More Spaces | 220 Volt Electricity | Forced Air  |
|          |                   | Handicap Features    | Gas-Natural |