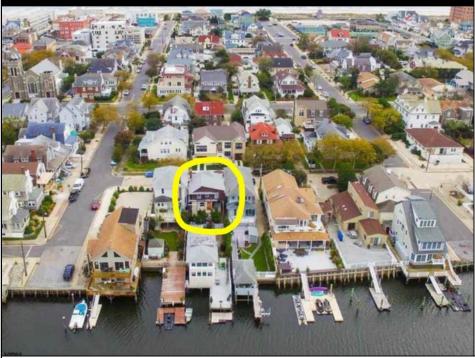

## COMMENTS

OPPORTUNITY TO RENOVATE OR BUILD NEW IN ST. LEONARD\'S TRACT AREA!! PROPERTY VALUES ARE UP! INVENTORY OF AVAILABLE PROPERTIES IS DOWN. The property is priced at land value! Design build NEW with enhanced views from front and rear decks over ground floor garage and storage. Located on bay block and 3 short blocks to the beach, tennis/ pickleball courts, playground, restaurants, shopping, movie theater and much more! Great family neighborhood. Property has great potential for your home at the shore! Awesome builder/ developer opportunity as well! Owner is a long time Owner and serious Seller, entertaining ALL purchase proposals! Call with questions and further details.