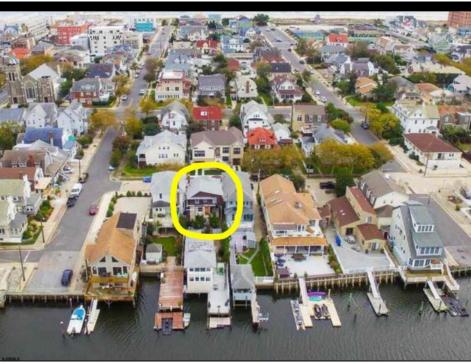

## COMMENTS

OPPORTUNITY TO RENOVATE OR BUILD NEW IN ST. LEONARD\'S TRACT AREA!! PROPERTY VALUES ARE UP! INVENTORY OF AVAILABLE PROPERTIES IS DOWN. The property is priced at land value! Design build NEW with enhanced views from front and rear decks over ground floor garage and storage. Located on bay block and 3 short blocks to the beach, tennis/ pickleball courts, playground, restaurants, shopping, movie theater and much more! Great family neighborhood. Property has great potential for your home at the shore! Awesome builder/ developer opportunity as well! Owner is a long time Owner and serious Seller, entertaining ALL purchase proposals! Call with questions and further details.