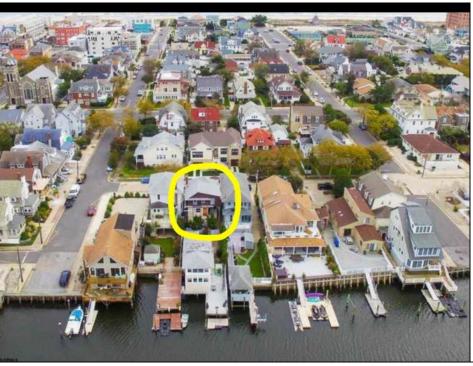

## COMMENTS

OPPORTUNITY TO RENOVATE OR BUILD NEW IN ST. LEONARD\'S TRACT AREA!! PROPERTY VALUES ARE UP! INVENTORY OF AVAILABLE PROPERTIES IS DOWN. The property is priced at land value! Design build NEW with enhanced views from front and rear decks over ground floor garage and storage. Located on bay block and 3 short blocks to the beach, tennis/ pickleball courts, playground, restaurants, shopping, movie theater and much more! Great family neighborhood. Property has great potential for your home at the shore! Awesome builder/ developer opportunity as well! Owner is a long time Owner and serious Seller, entertaining ALL purchase proposals! Call with questions and further details.