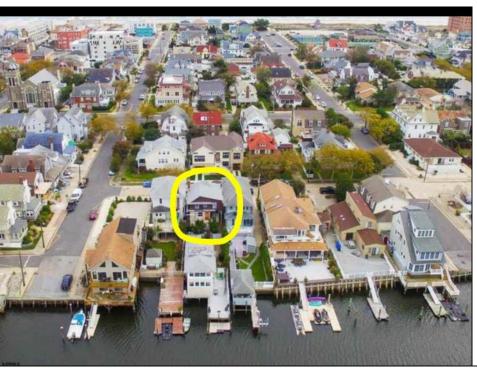

## COMMENTS

OPPORTUNITY TO RENOVATE OR BUILD NEW IN ST. LEONARD\'S TRACT AREA!! PROPERTY VALUES ARE UP! INVENTORY OF AVAILABLE PROPERTIES IS DOWN. The property is priced at land value! Design build NEW with enhanced views from front and rear decks over ground floor garage and storage. Located on bay block and 3 short blocks to the beach, tennis/ pickleball courts, playground, restaurants, shopping, movie theater and much more! Great family neighborhood. Property has great potential for your home at the shore! Awesome builder/ developer opportunity as well! Owner is a long time Owner and serious Seller, entertaining ALL purchase proposals! Call with questions and further details.