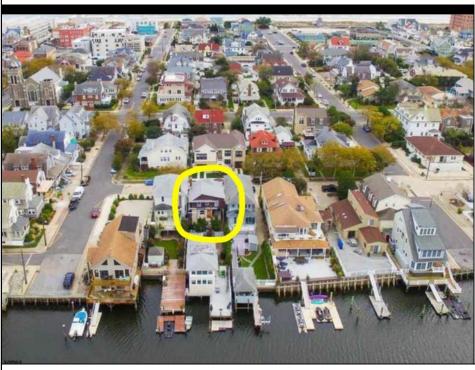

Berger Realty, Inc 1330 Bay Avenue Ocean City, NJ 08226 609-391-1330/609-391-1300

info@bergerrealty.com

5405 Winchester Ventnor, NJ 08406

Asking \$699,000.00

## COMMENTS

OPPORTUNITY TO RENOVATE OR BUILD NEW IN ST. LEONARD\'S TRACT AREA!! PROPERTY VALUES ARE UP! INVENTORY OF AVAILABLE PROPERTIES IS DOWN. The property is priced at land value! Design build NEW with enhanced views from front and rear decks over ground floor garage and storage. Located on bay block and 3 short blocks to the beach, tennis/ pickleball courts, playground, restaurants, shopping, movie theater and much more! Great family neighborhood. Property has great potential for your home at the shore! Awesome builder/ developer opportunity as well! Owner is a long time Owner and serious Seller, entertaining ALL purchase proposals! Call with questions and further details.