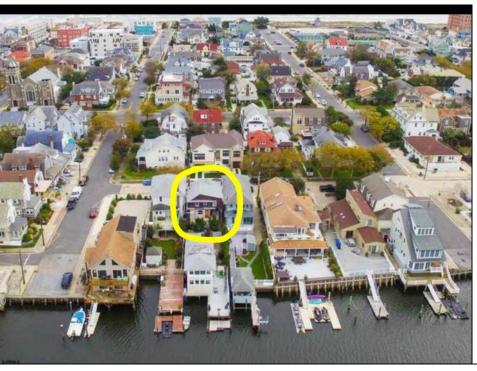

## COMMENTS

OPPORTUNITY TO RENOVATE OR BUILD NEW IN ST. LEONARD\'S TRACT AREA!! PROPERTY VALUES ARE UP! INVENTORY OF AVAILABLE PROPERTIES IS DOWN. The property is priced at land value! Design build NEW with enhanced views from front and rear decks over ground floor garage and storage. Located on bay block and 3 short blocks to the beach, tennis/ pickleball courts, playground, restaurants, shopping, movie theater and much more! Great family neighborhood. Property has great potential for your home at the shore! Awesome builder/ developer opportunity as well! Owner is a long time Owner and serious Seller, entertaining ALL purchase proposals! Call with questions and further details.