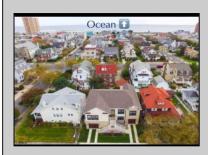

## 5405 Winchester Ventnor, NJ 08406

Asking \$699,000.00

## COMMENTS

OPPORTUNITY TO RENOVATE OR BUILD NEW IN ST. LEONARD\'S TRACT AREA!! PROPERTY VALUES ARE UP! INVENTORY OF AVAILABLE PROPERTIES IS DOWN. The property is priced at land value! Design build NEW with enhanced views from front and rear decks over ground floor garage and storage. Located on bay block and 3 short blocks to the beach, tennis/ pickleball courts, playground, restaurants, shopping, movie theater and much more! Great family neighborhood. Property has great potential for your home at the shore! Awesome builder/ developer opportunity as well! Owner is a long time Owner and serious Seller, entertaining ALL purchase proposals! Call with questions and further details.