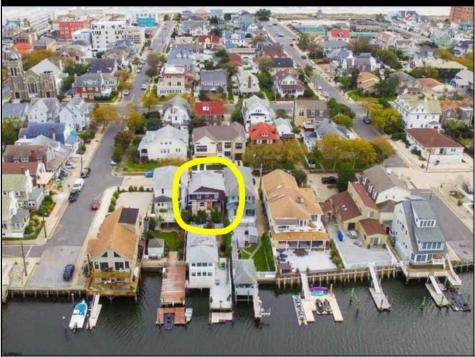

## 5405 Winchester Ventnor, NJ 08406

Asking \$699,000.00

## COMMENTS

OPPORTUNITY TO RENOVATE OR BUILD NEW IN ST. LEONARD\'S TRACT AREA!! PROPERTY VALUES ARE UP! INVENTORY OF AVAILABLE PROPERTIES IS DOWN. The property is priced at land value! Design build NEW with enhanced views from front and rear decks over ground floor garage and storage. Located on bay block and 3 short blocks to the beach, tennis/ pickleball courts, playground, restaurants, shopping, movie theater and much more! Great family neighborhood. Property has great potential for your home at the shore! Awesome builder/ developer opportunity as well! Owner is a long time Owner and serious Seller, entertaining ALL purchase proposals! Call with questions and further details.