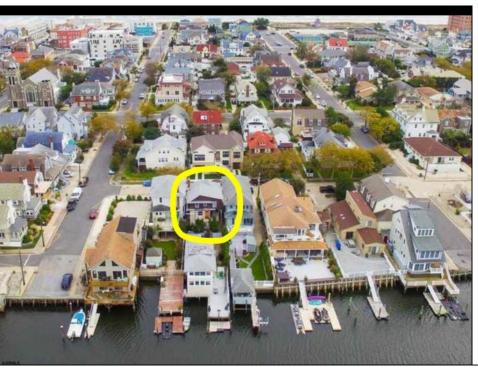

## COMMENTS

OPPORTUNITY TO RENOVATE OR BUILD NEW IN ST. LEONARD\'S TRACT AREA!! PROPERTY VALUES ARE UP! INVENTORY OF AVAILABLE PROPERTIES IS DOWN. The property is priced at land value! Design build NEW with enhanced views from front and rear decks over ground floor garage and storage. Located on bay block and 3 short blocks to the beach, tennis/ pickleball courts, playground, restaurants, shopping, movie theater and much more! Great family neighborhood. Property has great potential for your home at the shore! Awesome builder/ developer opportunity as well! Owner is a long time Owner and serious Seller, entertaining ALL purchase proposals! Call with questions and further details.