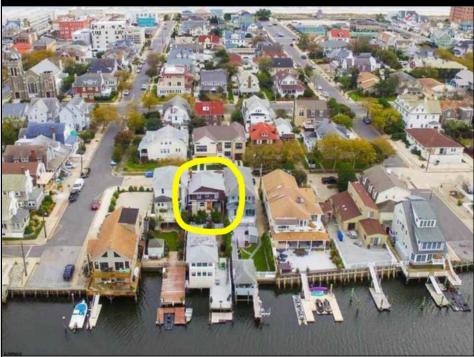

## 5405 Winchester Ventnor, NJ 08406

Asking \$699,000.00

## COMMENTS

OPPORTUNITY TO RENOVATE OR BUILD NEW IN ST. LEONARD\'S TRACT AREA!! PROPERTY VALUES ARE UP! INVENTORY OF AVAILABLE PROPERTIES IS DOWN. The property is priced at land value! Design build NEW with enhanced views from front and rear decks over ground floor garage and storage. Located on bay block and 3 short blocks to the beach, tennis/ pickleball courts, playground, restaurants, shopping, movie theater and much more! Great family neighborhood. Property has great potential for your home at the shore! Awesome builder/ developer opportunity as well! Owner is a long time Owner and serious Seller, entertaining ALL purchase proposals! Call with questions and further details.