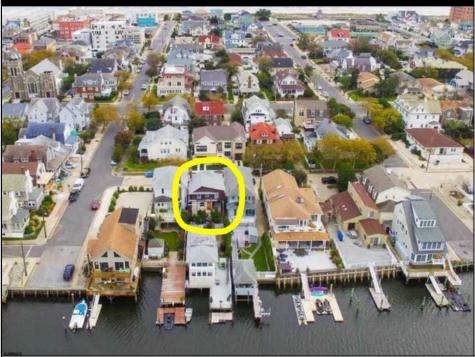

## COMMENTS

OPPORTUNITY TO RENOVATE OR BUILD NEW IN ST. LEONARD\'S TRACT AREA!! PROPERTY VALUES ARE UP! INVENTORY OF AVAILABLE PROPERTIES IS DOWN. The property is priced at land value! Design build NEW with enhanced views from front and rear decks over ground floor garage and storage. Located on bay block and 3 short blocks to the beach, tennis/ pickleball courts, playground, restaurants, shopping, movie theater and much more! Great family neighborhood. Property has great potential for your home at the shore! Awesome builder/ developer opportunity as well! Owner is a long time Owner and serious Seller, entertaining ALL purchase proposals! Call with questions and further details.