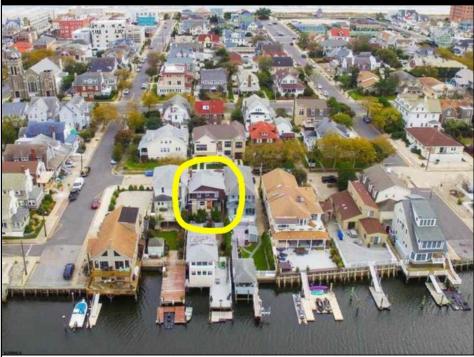

## COMMENTS

OPPORTUNITY TO RENOVATE OR BUILD NEW IN ST. LEONARD\'S TRACT AREA!! PROPERTY VALUES ARE UP! INVENTORY OF AVAILABLE PROPERTIES IS DOWN. The property is priced at land value! Design build NEW with enhanced views from front and rear decks over ground floor garage and storage. Located on bay block and 3 short blocks to the beach, tennis/ pickleball courts, playground, restaurants, shopping, movie theater and much more! Great family neighborhood. Property has great potential for your home at the shore! Awesome builder/ developer opportunity as well! Owner is a long time Owner and serious Seller, entertaining ALL purchase proposals! Call with questions and further details.