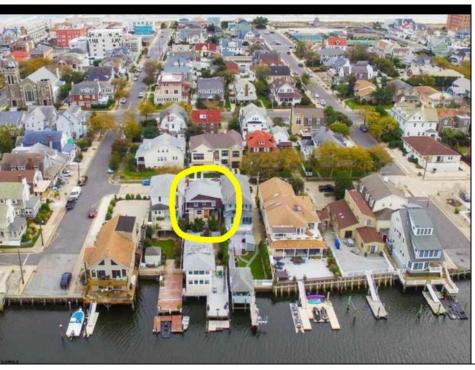

## COMMENTS

OPPORTUNITY TO RENOVATE OR BUILD NEW IN ST. LEONARD\'S TRACT AREA!! PROPERTY VALUES ARE UP! INVENTORY OF AVAILABLE PROPERTIES IS DOWN. The property is priced at land value! Design build NEW with enhanced views from front and rear decks over ground floor garage and storage. Located on bay block and 3 short blocks to the beach, tennis/ pickleball courts, playground, restaurants, shopping, movie theater and much more! Great family neighborhood. Property has great potential for your home at the shore! Awesome builder/ developer opportunity as well! Owner is a long time Owner and serious Seller, entertaining ALL purchase proposals! Call with questions and further details.