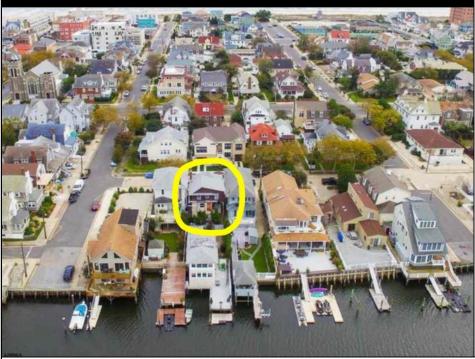

## COMMENTS

OPPORTUNITY TO RENOVATE OR BUILD NEW IN ST. LEONARD\'S TRACT AREA!! PROPERTY VALUES ARE UP! INVENTORY OF AVAILABLE PROPERTIES IS DOWN. The property is priced at land value! Design build NEW with enhanced views from front and rear decks over ground floor garage and storage. Located on bay block and 3 short blocks to the beach, tennis/ pickleball courts, playground, restaurants, shopping, movie theater and much more! Great family neighborhood. Property has great potential for your home at the shore! Awesome builder/ developer opportunity as well! Owner is a long time Owner and serious Seller, entertaining ALL purchase proposals! Call with questions and further details.