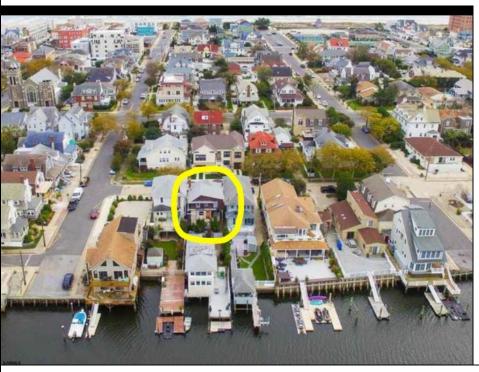

## **COMMENTS**

OPPORTUNITY TO RENOVATE OR BUILD NEW IN ST. LEONARD\'S TRACT AREA!! PROPERTY VALUES ARE UP! INVENTORY OF AVAILABLE PROPERTIES IS DOWN. The property is priced at land value! Design build NEW with enhanced views from front and rear decks over ground floor garage and storage. Located on bay block and 3 short blocks to the beach, tennis/ pickleball courts, playground, restaurants, shopping, movie theater and much more! Great family neighborhood. Property has great potential for your home at the shore! Awesome builder/ developer opportunity as well! Owner is a long time Owner and serious Seller, entertaining ALL purchase proposals! Call with questions and further details.