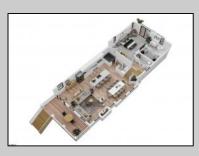

## COMMENTS

This custom built masterpiece is located in a quiet neighborhood just a short walk or ride to the bike path, boardwalk, beaches and more. This beautifully construction home features a spacious floor plan, 5 bedrooms, 4 1/2 bathrooms, a gourmet kitchen, hardwood floors throughout, ELEVATOR, enclosed private garage, large decks and much more!

## PROPERTY DETAILS OutsideFeatures ParkingGar

ParkingGarage Attached Garage Auto Door Opener Two Car InteriorFeatures Kitchen Center Island Walk In Closet

AppliancesIncluded Basement Dishwasher Crawl Space Disposal Dryer Gas Stove Microwave