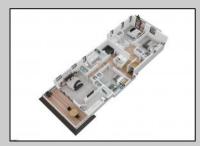

## COMMENTS

This custom built masterpiece is located in a quiet neighborhood just a short walk or ride to the bike path, boardwalk, beaches and more. This beautifully construction home features a spacious floor plan, 5 bedrooms, 4 1/2 bathrooms, a gourmet kitchen, hardwood floors throughout, ELEVATOR, enclosed private garage, large decks and much more!

## PROPERTY DETAILS OutsideFeatures ParkingGar

ParkingGarage Attached Garage Auto Door Opener Two Car InteriorFeatures Kitchen Center Island Walk In Closet

AppliancesIncluded Basement Dishwasher Crawl Space Disposal Dryer Gas Stove Microwave