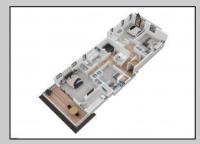

## COMMENTS

This custom built masterpiece is located in a quiet neighborhood just a short walk or ride to the bike path, boardwalk, beaches and more. This beautifully construction home features a spacious floor plan, 5 bedrooms, 4 1/2 bathrooms, a gourmet kitchen, hardwood floors throughout, ELEVATOR, enclosed private garage, large decks and much more!

## **PROPERTY DETAILS** Exterior **OutsideFeatures** ParkingGarage InteriorFeatures Brick **Outside Shower** Attached Garage Sidewalks Walk In Closet Vinyl Auto Door Opener Sprinkler System Two Car AppliancesIncluded Basement Heating Cooling **Crawl Space**