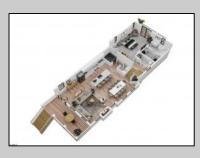

## COMMENTS

This custom built masterpiece is located in a quiet neighborhood just a short walk or ride to the bike path, boardwalk, beaches and more. This beautifully construction home features a spacious floor plan, 5 bedrooms, 4 1/2 bathrooms, a gourmet kitchen, hardwood floors throughout, ELEVATOR, enclosed private garage, large decks and much more!

## **PROPERTY DETAILS** Exterior **OutsideFeatures** ParkingGarage InteriorFeatures Brick **Outside Shower** Attached Garage Sidewalks Walk In Closet Vinyl Auto Door Opener Sprinkler System Two Car AppliancesIncluded Basement Heating Cooling **Crawl Space**