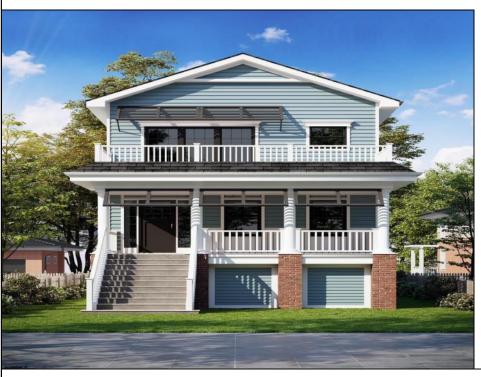

## **COMMENTS**

This custom built masterpiece is located in a quiet neighborhood just a short walk or ride to the bike path, boardwalk, beaches and more. This beautifully construction home features a spacious floor plan, 5 bedrooms, 4 1/2 bathrooms, a gourmet kitchen, hardwood floors throughout, ELEVATOR, enclosed private garage, large decks and much more!

**PROPERTY DETAILS** 

| Brick                          |
|--------------------------------|
| Vinyl                          |
| •                              |
|                                |
| A a a Para a a a la abada da d |
| AppliancesIncluded             |
| Dishwasher                     |
| Disposal                       |
| Dryer                          |
| Gas Stove                      |
| Microwave                      |
| Refrigerator                   |
| Self Cleaning Oven             |