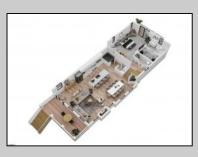

## COMMENTS

This custom built masterpiece is located in a quiet neighborhood just a short walk or ride to the bike path, boardwalk, beaches and more. This beautifully construction home features a spacious floor plan, 5 bedrooms, 4 1/2 bathrooms, a gourmet kitchen, hardwood floors throughout, ELEVATOR, enclosed private garage, large decks and much more!

## PROPERTY DETAILS OutsideFeatures ParkingGar

ParkingGarage Attached Garage Auto Door Opener Two Car InteriorFeatures Kitchen Center Island Walk In Closet

AppliancesIncluded Basement Dishwasher Crawl Space Disposal Dryer Gas Stove Microwave