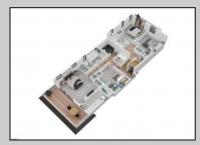

## COMMENTS

This custom built masterpiece is located in a quiet neighborhood just a short walk or ride to the bike path, boardwalk, beaches and more. This beautifully construction home features a spacious floor plan, 5 bedrooms, 4 1/2 bathrooms, a gourmet kitchen, hardwood floors throughout, ELEVATOR, enclosed private garage, large decks and much more!

## PROPERTY DETAILS OutsideFeatures ParkingGar

ParkingGarage Attached Garage Auto Door Opener Two Car InteriorFeatures Kitchen Center Island Walk In Closet

AppliancesIncluded Basement Dishwasher Crawl Space Disposal Dryer Gas Stove Microwave