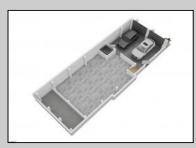

## COMMENTS

This custom built masterpiece is located in a quiet neighborhood just a short walk or ride to the bike path, boardwalk, beaches and more. This beautifully construction home features a spacious floor plan, 5 bedrooms, 4 1/2 bathrooms, a gourmet kitchen, hardwood floors throughout, ELEVATOR, enclosed private garage, large decks and much more!

## PROPERTY DETAILS OutsideFeatures ParkingGar

ParkingGarage Attached Garage Auto Door Opener Two Car InteriorFeatures Kitchen Center Island Walk In Closet

AppliancesIncluded Basement Dishwasher Crawl Space Disposal Dryer Gas Stove Microwave