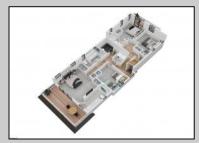

## COMMENTS

This custom built masterpiece is located in a quiet neighborhood just a short walk or ride to the bike path, boardwalk, beaches and more. This beautifully construction home features a spacious floor plan, 5 bedrooms, 4 1/2 bathrooms, a gourmet kitchen, hardwood floors throughout, ELEVATOR, enclosed private garage, large decks and much more!

## **PROPERTY DETAILS OutsideFeatures**

ParkingGarage Attached Garage Auto Door Opener Two Car

InteriorFeatures Kitchen Center Island Walk In Closet

AppliancesIncluded Dishwasher Disposal Dryer Gas Stove Microwave Refrigerator