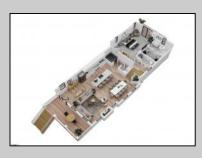

## COMMENTS

This custom built masterpiece is located in a quiet neighborhood just a short walk or ride to the bike path, boardwalk, beaches and more. This beautifully construction home features a spacious floor plan, 5 bedrooms, 4 1/2 bathrooms, a gourmet kitchen, hardwood floors throughout, ELEVATOR, enclosed private garage, large decks and much more!

## **PROPERTY DETAILS OutsideFeatures**

ParkingGarage Attached Garage Auto Door Opener Two Car

InteriorFeatures Kitchen Center Island Walk In Closet

AppliancesIncluded Dishwasher Disposal Dryer Gas Stove Microwave Refrigerator