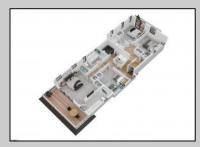

## COMMENTS

This custom built masterpiece is located in a quiet neighborhood just a short walk or ride to the bike path, boardwalk, beaches and more. This beautifully construction home features a spacious floor plan, 5 bedrooms, 4 1/2 bathrooms, a gourmet kitchen, hardwood floors throughout, ELEVATOR, enclosed private garage, large decks and much more!

## PROPERTY DETAILS OutsideFeatures ParkingGar

ParkingGarage Attached Garage Auto Door Opener Two Car InteriorFeatures Kitchen Center Island Walk In Closet

AppliancesIncluded Dishwasher Disposal Dryer Gas Stove Microwave Refrigerator