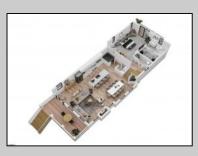

## COMMENTS

This custom built masterpiece is located in a quiet neighborhood just a short walk or ride to the bike path, boardwalk, beaches and more. This beautifully construction home features a spacious floor plan, 5 bedrooms, 4 1/2 bathrooms, a gourmet kitchen, hardwood floors throughout, ELEVATOR, enclosed private garage, large decks and much more!

## PROPERTY DETAILS OutsideFeatures ParkingGar

ParkingGarage Attached Garage Auto Door Opener Two Car InteriorFeatures Kitchen Center Island Walk In Closet

AppliancesIncluded Dishwasher Disposal Dryer Gas Stove Microwave Refrigerator