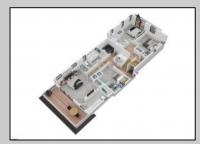

## COMMENTS

This custom built masterpiece is located in a quiet neighborhood just a short walk or ride to the bike path, boardwalk, beaches and more. This beautifully construction home features a spacious floor plan, 5 bedrooms, 4 1/2 bathrooms, a gourmet kitchen, hardwood floors throughout, ELEVATOR, enclosed private garage, large decks and much more!

## PROPERTY DETAILS OutsideFeatures ParkingGarage

ParkingGarage Attached Garage Auto Door Opener Two Car InteriorFeatures Kitchen Center Island Walk In Closet

AppliancesIncluded Basement Dishwasher Crawl Space Disposal Dryer Gas Stove Microwave Refrigerator