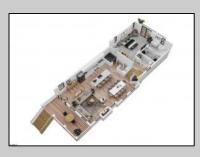

## COMMENTS

This custom built masterpiece is located in a quiet neighborhood just a short walk or ride to the bike path, boardwalk, beaches and more. This beautifully construction home features a spacious floor plan, 5 bedrooms, 4 1/2 bathrooms, a gourmet kitchen, hardwood floors throughout, ELEVATOR, enclosed private garage, large decks and much more!

## PROPERTY DETAILS OutsideFeatures ParkingGarage

ParkingGarage Attached Garage Auto Door Opener Two Car InteriorFeatures Kitchen Center Island Walk In Closet

AppliancesIncluded Basement Dishwasher Crawl Space Disposal Dryer Gas Stove Microwave Refrigerator