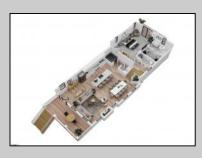

## COMMENTS

This custom built masterpiece is located in a quiet neighborhood just a short walk or ride to the bike path, boardwalk, beaches and more. This beautifully construction home features a spacious floor plan, 5 bedrooms, 4 1/2 bathrooms, a gourmet kitchen, hardwood floors throughout, ELEVATOR, enclosed private garage, large decks and much more!

## **PROPERTY DETAILS OutsideFeatures**

ParkingGarage Attached Garage Auto Door Opener Two Car

InteriorFeatures Kitchen Center Island Walk In Closet

AppliancesIncluded Basement Dishwasher **Crawl Space** Disposal Dryer Gas Stove Microwave