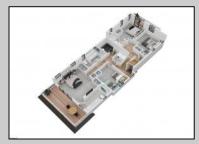

## COMMENTS

This custom built masterpiece is located in a quiet neighborhood just a short walk or ride to the bike path, boardwalk, beaches and more. This beautifully construction home features a spacious floor plan, 5 bedrooms, 4 1/2 bathrooms, a gourmet kitchen, hardwood floors throughout, ELEVATOR, enclosed private garage, large decks and much more!

## **PROPERTY DETAILS OutsideFeatures**

ParkingGarage Attached Garage Auto Door Opener Two Car

InteriorFeatures Kitchen Center Island Walk In Closet

AppliancesIncluded Basement Dishwasher **Crawl Space** Disposal Dryer Gas Stove Microwave