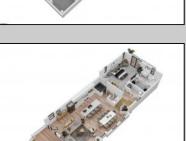

**PROPERTY DETAILS** 

Exterior OutsideFeatures
Brick Outside Shower
Vinyl Sidewalks
Sprinkler System

**Basement** 

Crawl Space

ParkingGarage Attached Garage Auto Door Opener Two Car InteriorFeatures Kitchen Center Island Walk In Closet