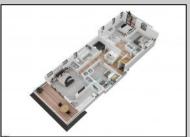

**PROPERTY DETAILS** 

Exterior OutsideFeatures
Brick Outside Shower
Vinyl Sidewalks
Sprinkler System

**Basement** 

Crawl Space

ParkingGarage Attached Garage Auto Door Opener Two Car InteriorFeatures Kitchen Center Island Walk In Closet