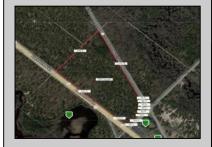

## **COMMENTS**

18.25 Acres with New Zoning. Very Favorable for Development Now! Fronts Three Highways! 1,265 Frontage on well traveled Black Horse Pike (Rt 322), 1,000 Frontage on Mays Landing Road (Spur of Rt 73), and 425 frontage on 8th Street. New Zoning passed circa 2020 changed the zoning to RDC (Rural Develoment Commercial District) which is very favorable for commercial development. This is one of the select properties in Folsom Boro with this special zoning designation. Would be an excellent candidate for a WaWa or similar type of application. Attached in the documents section is the RDC permitted uses. All Approvals are the reponsibility of the Buyer. Buyer shall be solely responsible for incurring the costs for any and all approvals, purchases, and permits required to develop the property. Buyer shall make application to the Folsom Boro and NJ Pinelands Commission (within 10 calendar days after a 30 day due diligence period). Call Today!