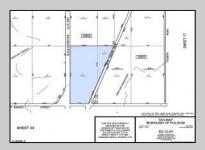

## **COMMENTS**

18.25 Acres with New Zoning. Very Favorable for Development Now! Fronts Three Highways! 1,265 Frontage on well traveled Black Horse Pike (Rt 322), 1,000 Frontage on Mays Landing Road (Spur of Rt 73), and 425 frontage on 8th Street. New Zoning passed circa 2020 changed the zoning to RDC (Rural Develoment Commercial District) which is very favorable for commercial development. This is one of the select properties in Folsom Boro with this special zoning designation. Would be an excellent candidate for a WaWa or similar type of application. Attached in the documents section is the RDC permitted uses. All Approvals are the reponsibility of the Buyer. Buyer shall be solely responsible for incurring the costs for any and all approvals, purchases, and permits required to develop the property. Buyer shall make application to the Folsom Boro and NJ Pinelands Commission (within 10 calendar days after a 30 day due diligence period). Call Today!