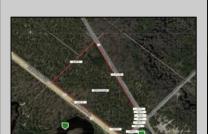

## **COMMENTS**

18.25 Acres with New Zoning. Very Favorable for Development Now! Fronts Three Highways! 1,265 Frontage on well traveled Black Horse Pike (Rt 322), 1,000 Frontage on Mays Landing Road (Spur of Rt 73), and 425 frontage on 8th Street. New Zoning passed circa 2020 changed the zoning to RDC (Rural Develoment Commercial District) which is very favorable for commercial development. This is one of the select properties in Folsom Boro with this special zoning designation. Would be an excellent candidate for a WaWa or similar type of application. Attached in the documents section is the RDC permitted uses. All Approvals are the reponsibility of the Buyer. Buyer shall be solely responsible for incurring the costs for any and all approvals, purchases, and permits required to develop the property. Buyer shall make application to the Folsom Boro and NJ Pinelands Commission (within 10 calendar days after a 30 day due diligence period). Call Today!