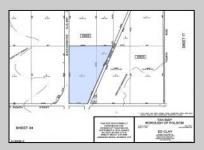

## 0 Black Horse Pike Hammonton, NJ 08037

Asking \$489,900.00

## **COMMENTS**

18.25 Acres with New Zoning. Very Favorable for Development Now! Fronts Three Highways! 1,265 Frontage on well traveled Black Horse Pike (Rt 322), 1,000 Frontage on Mays Landing Road (Spur of Rt 73), and 425 frontage on 8th Street. New Zoning passed circa 2020 changed the zoning to RDC (Rural Develoment Commercial District) which is very favorable for commercial development. This is one of the select properties in Folsom Boro with this special zoning designation. Would be an excellent candidate for a WaWa or similar type of application. Attached in the documents section is the RDC permitted uses. All Approvals are the reponsibility of the Buyer. Buyer shall be solely responsible for incurring the costs for any and all approvals, purchases, and permits required to develop the property. Buyer shall make application to the Folsom Boro and NJ Pinelands Commission (within 10 calendar days after a 30 day due diligence period). Call Today!