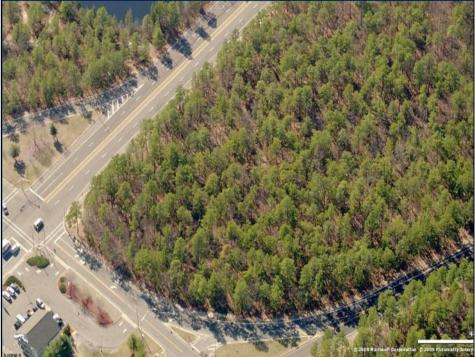

## 0 Black Horse Pike Hammonton, NJ 08037

Asking \$489,900.00

## **COMMENTS**

18.25 Acres with New Zoning. Very Favorable for Development Now! Fronts Three Highways! 1,265 Frontage on well traveled Black Horse Pike (Rt 322), 1,000 Frontage on Mays Landing Road (Spur of Rt 73), and 425 frontage on 8th Street. New Zoning passed circa 2020 changed the zoning to RDC (Rural Develoment Commercial District) which is very favorable for commercial development. This is one of the select properties in Folsom Boro with this special zoning designation. Would be an excellent candidate for a WaWa or similar type of application. Attached in the documents section is the RDC permitted uses. All Approvals are the reponsibility of the Buyer. Buyer shall be solely responsible for incurring the costs for any and all approvals, purchases, and permits required to develop the property. Buyer shall make application to the Folsom Boro and NJ Pinelands Commission (within 10 calendar days after a 30 day due diligence period). Call Today!