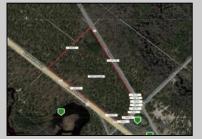

## 0 Black Horse Pike Hammonton, NJ 08037

Asking \$489,900.00

## **COMMENTS**

18.25 Acres with New Zoning. Very Favorable for Development Now! Fronts Three Highways! 1,265 Frontage on well traveled Black Horse Pike (Rt 322), 1,000 Frontage on Mays Landing Road (Spur of Rt 73), and 425 frontage on 8th Street. New Zoning passed circa 2020 changed the zoning to RDC (Rural Develoment Commercial District) which is very favorable for commercial development. This is one of the select properties in Folsom Boro with this special zoning designation. Would be an excellent candidate for a WaWa or similar type of application. Attached in the documents section is the RDC permitted uses. All Approvals are the reponsibility of the Buyer. Buyer shall be solely responsible for incurring the costs for any and all approvals, purchases, and permits required to develop the property. Buyer shall make application to the Folsom Boro and NJ Pinelands Commission (within 10 calendar days after a 30 day due diligence period). Call Today!