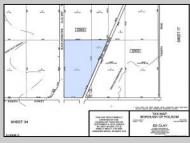

## COMMENTS

18.25 Acres with New Zoning. Very Favorable for Development Now! Fronts Three Highways! 1,265 Frontage on well traveled Black Horse Pike (Rt 322), 1,000 Frontage on Mays Landing Road (Spur of Rt 73), and 425 frontage on 8th Street. New Zoning passed circa 2020 changed the zoning to RDC (Rural Develoment Commercial District) which is very favorable for commercial development. This is one of the select properties in Folsom Boro with this special zoning designation. Would be an excellent candidate for a WaWa or similar type of application. Attached in the documents section is the RDC permitted uses. All Approvals are the reponsibility of the Buyer. Buyer shall be solely responsible for incurring the costs for any and all approvals, purchases, and permits required to develop the property. Buyer shall make application to the Folsom Boro and NJ Pinelands Commission (within 10 calendar days after a 30 day due diligence period). Call Today!