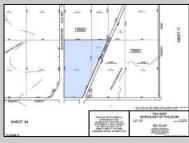

## COMMENTS

18.25 Acres with New Zoning. Very Favorable for Development Now! Fronts Three Highways! 1,265 Frontage on well traveled Black Horse Pike (Rt 322), 1,000 Frontage on Mays Landing Road (Spur of Rt 73), and 425 frontage on 8th Street. New Zoning passed circa 2020 changed the zoning to RDC (Rural Develoment Commercial District) which is very favorable for commercial development. This is one of the select properties in Folsom Boro with this special zoning designation. Would be an excellent candidate for a WaWa or similar type of application. Attached in the documents section is the RDC permitted uses. All Approvals are the reponsibility of the Buyer. Buyer shall be solely responsible for incurring the costs for any and all approvals, purchases, and permits required to develop the property. Buyer shall make application to the Folsom Boro and NJ Pinelands Commission (within 10 calendar days after a 30 day due diligence period). Call Today!