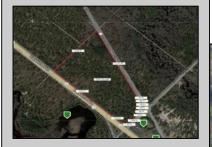

## **COMMENTS**

18.25 Acres with New Zoning. Very Favorable for Development Now! Fronts Three Highways! 1,265 Frontage on well traveled Black Horse Pike (Rt 322), 1,000 Frontage on Mays Landing Road (Spur of Rt 73), and 425 frontage on 8th Street. New Zoning passed circa 2020 changed the zoning to RDC (Rural Develoment Commercial District) which is very favorable for commercial development. This is one of the select properties in Folsom Boro with this special zoning designation. Would be an excellent candidate for a WaWa or similar type of application. Attached in the documents section is the RDC permitted uses. All Approvals are the reponsibility of the Buyer. Buyer shall be solely responsible for incurring the costs for any and all approvals, purchases, and permits required to develop the property. Buyer shall make application to the Folsom Boro and NJ Pinelands Commission (within 10 calendar days after a 30 day due diligence period). Call Today!