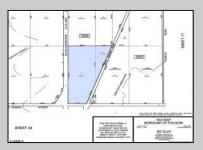

## **COMMENTS**

18.25 Acres with New Zoning. Very Favorable for Development Now! Fronts Three Highways! 1,265 Frontage on well traveled Black Horse Pike (Rt 322), 1,000 Frontage on Mays Landing Road (Spur of Rt 73), and 425 frontage on 8th Street. New Zoning passed circa 2020 changed the zoning to RDC (Rural Develoment Commercial District) which is very favorable for commercial development. This is one of the select properties in Folsom Boro with this special zoning designation. Would be an excellent candidate for a WaWa or similar type of application. Attached in the documents section is the RDC permitted uses. All Approvals are the reponsibility of the Buyer. Buyer shall be solely responsible for incurring the costs for any and all approvals, purchases, and permits required to develop the property. Buyer shall make application to the Folsom Boro and NJ Pinelands Commission (within 10 calendar days after a 30 day due diligence period). Call Today!