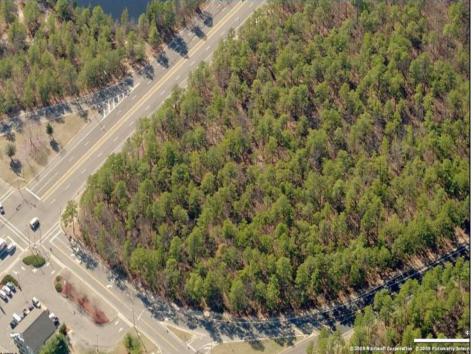

## **COMMENTS**

18.25 Acres with New Zoning. Very Favorable for Development Now! Fronts Three Highways! 1,265 Frontage on well traveled Black Horse Pike (Rt 322), 1,000 Frontage on Mays Landing Road (Spur of Rt 73), and 425 frontage on 8th Street. New Zoning passed circa 2020 changed the zoning to RDC (Rural Develoment Commercial District) which is very favorable for commercial development. This is one of the select properties in Folsom Boro with this special zoning designation. Would be an excellent candidate for a WaWa or similar type of application. Attached in the documents section is the RDC permitted uses. All Approvals are the reponsibility of the Buyer. Buyer shall be solely responsible for incurring the costs for any and all approvals, purchases, and permits required to develop the property. Buyer shall make application to the Folsom Boro and NJ Pinelands Commission (within 10 calendar days after a 30 day due diligence period). Call Today!