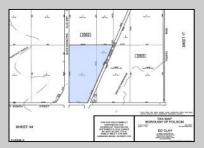

## **COMMENTS**

18.25 Acres with New Zoning. Very Favorable for Development Now! Fronts Three Highways! 1,265 Frontage on well traveled Black Horse Pike (Rt 322), 1,000 Frontage on Mays Landing Road (Spur of Rt 73), and 425 frontage on 8th Street. New Zoning passed circa 2020 changed the zoning to RDC (Rural Develoment Commercial District) which is very favorable for commercial development. This is one of the select properties in Folsom Boro with this special zoning designation. Would be an excellent candidate for a WaWa or similar type of application. Attached in the documents section is the RDC permitted uses. All Approvals are the reponsibility of the Buyer. Buyer shall be solely responsible for incurring the costs for any and all approvals, purchases, and permits required to develop the property. Buyer shall make application to the Folsom Boro and NJ Pinelands Commission (within 10 calendar days after a 30 day due diligence period). Call Today!