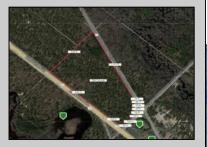

## **COMMENTS**

18.25 Acres with New Zoning. Very Favorable for Development Now! Fronts Three Highways! 1,265 Frontage on well traveled Black Horse Pike (Rt 322), 1,000 Frontage on Mays Landing Road (Spur of Rt 73), and 425 frontage on 8th Street. New Zoning passed circa 2020 changed the zoning to RDC (Rural Develoment Commercial District) which is very favorable for commercial development. This is one of the select properties in Folsom Boro with this special zoning designation. Would be an excellent candidate for a WaWa or similar type of application. Attached in the documents section is the RDC permitted uses. All Approvals are the reponsibility of the Buyer. Buyer shall be solely responsible for incurring the costs for any and all approvals, purchases, and permits required to develop the property. Buyer shall make application to the Folsom Boro and NJ Pinelands Commission (within 10 calendar days after a 30 day due diligence period). Call Today!