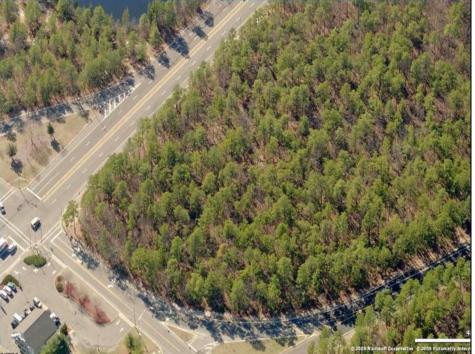

## **COMMENTS**

18.25 Acres with New Zoning. Very Favorable for Development Now! Fronts Three Highways! 1,265 Frontage on well traveled Black Horse Pike (Rt 322), 1,000 Frontage on Mays Landing Road (Spur of Rt 73), and 425 frontage on 8th Street. New Zoning passed circa 2020 changed the zoning to RDC (Rural Develoment Commercial District) which is very favorable for commercial development. This is one of the select properties in Folsom Boro with this special zoning designation. Would be an excellent candidate for a WaWa or similar type of application. Attached in the documents section is the RDC permitted uses. All Approvals are the reponsibility of the Buyer. Buyer shall be solely responsible for incurring the costs for any and all approvals, purchases, and permits required to develop the property. Buyer shall make application to the Folsom Boro and NJ Pinelands Commission (within 10 calendar days after a 30 day due diligence period). Call Today!