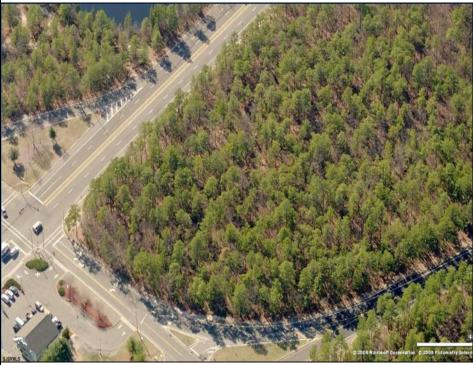

## COMMENTS

18.25 Acres with New Zoning. Very Favorable for Development Now! Fronts Three Highways! 1,265 Frontage on well traveled Black Horse Pike (Rt 322), 1,000 Frontage on Mays Landing Road (Spur of Rt 73), and 425 frontage on 8th Street. New Zoning passed circa 2020 changed the zoning to RDC (Rural Develoment Commercial District) which is very favorable for commercial development. This is one of the select properties in Folsom Boro with this special zoning designation. Would be an excellent candidate for a WaWa or similar type of application. Attached in the documents section is the RDC permitted uses. All Approvals are the reponsibility of the Buyer. Buyer shall be solely responsible for incurring the costs for any and all approvals, purchases, and permits required to develop the property. Buyer shall make application to the Folsom Boro and NJ Pinelands Commission (within 10 calendar days after a 30 day due diligence period). Call Today!