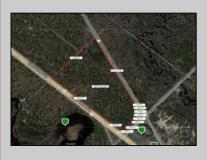

## COMMENTS

18.25 Acres with New Zoning. Very Favorable for Development Now! Fronts Three Highways! 1,265 Frontage on well traveled Black Horse Pike (Rt 322), 1,000 Frontage on Mays Landing Road (Spur of Rt 73), and 425 frontage on 8th Street. New Zoning passed circa 2020 changed the zoning to RDC (Rural Develoment Commercial District) which is very favorable for commercial development. This is one of the select properties in Folsom Boro with this special zoning designation. Would be an excellent candidate for a WaWa or similar type of application. Attached in the documents section is the RDC permitted uses. All Approvals are the reponsibility of the Buyer. Buyer shall be solely responsible for incurring the costs for any and all approvals, purchases, and permits required to develop the property. Buyer shall make application to the Folsom Boro and NJ Pinelands Commission (within 10 calendar days after a 30 day due diligence period). Call Today!