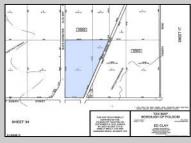

## COMMENTS

18.25 Acres with New Zoning. Very Favorable for Development Now! Fronts Three Highways! 1,265 Frontage on well traveled Black Horse Pike (Rt 322), 1,000 Frontage on Mays Landing Road (Spur of Rt 73), and 425 frontage on 8th Street. New Zoning passed circa 2020 changed the zoning to RDC (Rural Develoment Commercial District) which is very favorable for commercial development. This is one of the select properties in Folsom Boro with this special zoning designation. Would be an excellent candidate for a WaWa or similar type of application. Attached in the documents section is the RDC permitted uses. All Approvals are the reponsibility of the Buyer. Buyer shall be solely responsible for incurring the costs for any and all approvals, purchases, and permits required to develop the property. Buyer shall make application to the Folsom Boro and NJ Pinelands Commission (within 10 calendar days after a 30 day due diligence period). Call Today!