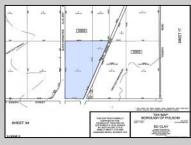

## COMMENTS

18.25 Acres with New Zoning. Very Favorable for Development Now! Fronts Three Highways! 1,265 Frontage on well traveled Black Horse Pike (Rt 322), 1,000 Frontage on Mays Landing Road (Spur of Rt 73), and 425 frontage on 8th Street. New Zoning passed circa 2020 changed the zoning to RDC (Rural Develoment Commercial District) which is very favorable for commercial development. This is one of the select properties in Folsom Boro with this special zoning designation. Would be an excellent candidate for a WaWa or similar type of application. Attached in the documents section is the RDC permitted uses. All Approvals are the reponsibility of the Buyer. Buyer shall be solely responsible for incurring the costs for any and all approvals, purchases, and permits required to develop the property. Buyer shall make application to the Folsom Boro and NJ Pinelands Commission (within 10 calendar days after a 30 day due diligence period). Call Today!