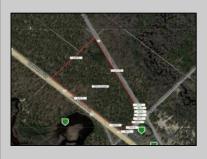

## COMMENTS

18.25 Acres with New Zoning. Very Favorable for Development Now! Fronts Three Highways! 1,265 Frontage on well traveled Black Horse Pike (Rt 322), 1,000 Frontage on Mays Landing Road (Spur of Rt 73), and 425 frontage on 8th Street. New Zoning passed circa 2020 changed the zoning to RDC (Rural Develoment Commercial District) which is very favorable for commercial development. This is one of the select properties in Folsom Boro with this special zoning designation. Would be an excellent candidate for a WaWa or similar type of application. Attached in the documents section is the RDC permitted uses. All Approvals are the reponsibility of the Buyer. Buyer shall be solely responsible for incurring the costs for any and all approvals, purchases, and permits required to develop the property. Buyer shall make application to the Folsom Boro and NJ Pinelands Commission (within 10 calendar days after a 30 day due diligence period). Call Today!