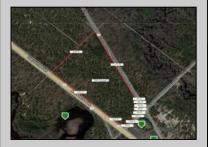

## **COMMENTS**

18.25 Acres with New Zoning. Very Favorable for Development Now! Fronts Three Highways! 1,265 Frontage on well traveled Black Horse Pike (Rt 322), 1,000 Frontage on Mays Landing Road (Spur of Rt 73), and 425 frontage on 8th Street. New Zoning passed circa 2020 changed the zoning to RDC (Rural Develoment Commercial District) which is very favorable for commercial development. This is one of the select properties in Folsom Boro with this special zoning designation. Would be an excellent candidate for a WaWa or similar type of application. Attached in the documents section is the RDC permitted uses. All Approvals are the reponsibility of the Buyer. Buyer shall be solely responsible for incurring the costs for any and all approvals, purchases, and permits required to develop the property. Buyer shall make application to the Folsom Boro and NJ Pinelands Commission (within 10 calendar days after a 30 day due diligence period). Call Today!