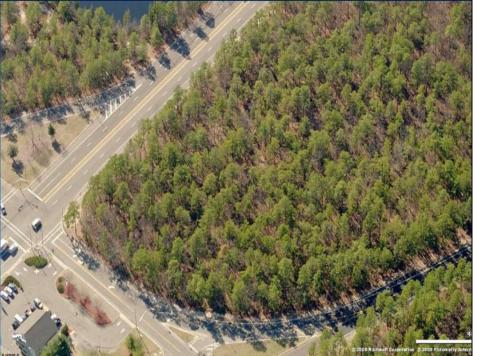

## **COMMENTS**

18.25 Acres with New Zoning. Very Favorable for Development Now! Fronts Three Highways! 1,265 Frontage on well traveled Black Horse Pike (Rt 322), 1,000 Frontage on Mays Landing Road (Spur of Rt 73), and 425 frontage on 8th Street. New Zoning passed circa 2020 changed the zoning to RDC (Rural Develoment Commercial District) which is very favorable for commercial development. This is one of the select properties in Folsom Boro with this special zoning designation. Would be an excellent candidate for a WaWa or similar type of application. Attached in the documents section is the RDC permitted uses. All Approvals are the reponsibility of the Buyer. Buyer shall be solely responsible for incurring the costs for any and all approvals, purchases, and permits required to develop the property. Buyer shall make application to the Folsom Boro and NJ Pinelands Commission (within 10 calendar days after a 30 day due diligence period). Call Today!