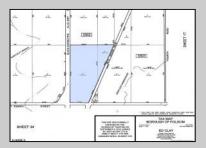

## **COMMENTS**

18.25 Acres with New Zoning. Very Favorable for Development Now! Fronts Three Highways! 1,265 Frontage on well traveled Black Horse Pike (Rt 322), 1,000 Frontage on Mays Landing Road (Spur of Rt 73), and 425 frontage on 8th Street. New Zoning passed circa 2020 changed the zoning to RDC (Rural Develoment Commercial District) which is very favorable for commercial development. This is one of the select properties in Folsom Boro with this special zoning designation. Would be an excellent candidate for a WaWa or similar type of application. Attached in the documents section is the RDC permitted uses. All Approvals are the reponsibility of the Buyer. Buyer shall be solely responsible for incurring the costs for any and all approvals, purchases, and permits required to develop the property. Buyer shall make application to the Folsom Boro and NJ Pinelands Commission (within 10 calendar days after a 30 day due diligence period). Call Today!