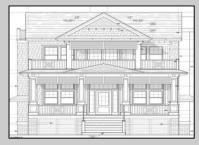

## COMMENTS

Wait until you see this Goldcoast high-end new construction build by custom builder \"J A Gavranich!\" This beautiful 1st floor condo will feature: 4 bedrooms, 3 full baths, gourmet kitchen w/ high-end cabinetry, quartz countertops, tile backsplash, under counter lighting, upgraded SS Thermador appliances, spacious great room w/ gas fireplace that showcases beautiful shiplap from floor to ceiling, crown molding, 3\" wide random length tongue & groove hardwood flooring in great room, stairs, hallway, and master bedroom, wainscoting in living room & dining room, front deck ceiling with T&G mahogany bead board, rear deck, high efficiency gas heat & central air w/ WIFI thermostats, tankless hot water heater, tiled showers w/ frameless glass door in master and semi-frameless in jr. master, hall bath w/ tile above tub, elevated vanities in bathrooms w/ quartz tops, and more! The property also features separate entrances, separate garages, tilt-in Windows, and a maintenance Free Exteriora! Specs & Plans Available. Great Location! (Steps to the Beach) Great Property! (Quality New Construction) Great Value! See you on the Beach!