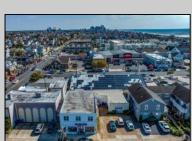

## **COMMENTS**

Located on an 84' x 80' lot within the central business district of Margate this commercial opportunity is comprised of a 6,000 +/- 2 story building plus an adjacent 1,500 +/- vacant garage and parking lot. Currently occupied as first floor business and 2 second floor apartments. Real estate only for sale. By appointment only. Not shown during business hours.