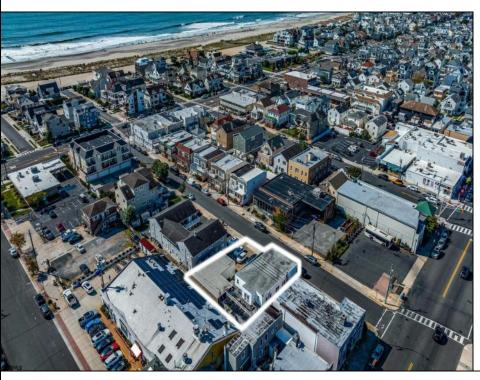

## **COMMENTS**

Located on an 84' x 80' lot within the central business district of Margate this commercial opportunity is comprised of a 6,000 +/- 2 story building plus an adjacent 1,500 +/- vacant garage and parking lot. Currently occupied as first floor business and 2 second floor apartments. Real estate only for sale. By appointment only. Not shown during business hours.