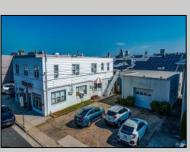

## **COMMENTS**

Located on an 84' x 80' lot within the central business district of Margate this commercial opportunity is comprised of a 6,000 +/- 2 story building plus an adjacent 1,500 +/- vacant garage and parking lot. Currently occupied as first floor business and 2 second floor apartments. Real estate only for sale. By appointment only. Not shown during business hours.