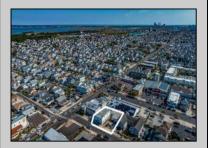

## **COMMENTS**

Located on an 84' x 80' lot within the central business district of Margate this commercial opportunity is comprised of a 6,000 +/- 2 story building plus an adjacent 1,500 +/- vacant garage and parking lot. Currently occupied as first floor business and 2 second floor apartments. Real estate only for sale. By appointment only. Not shown during business hours.