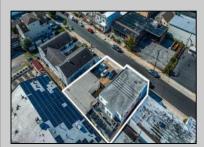

## **COMMENTS**

Located on an 84' x 80' lot within the central business district of Margate this commercial opportunity is comprised of a 6,000 +/- 2 story building plus an adjacent 1,500 +/- vacant garage and parking lot. Currently occupied as first floor business and 2 second floor apartments. Real estate only for sale. By appointment only. Not shown during business hours.