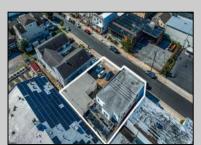

## **COMMENTS**

Located on an 84' x 80' lot within the central business district of Margate this commercial opportunity is comprised of a 6,000 +/- 2 story building plus an adjacent 1,500 +/- vacant garage and parking lot. Currently occupied as first floor business and 2 second floor apartments. Real estate only for sale. By appointment only. Not shown during business hours.