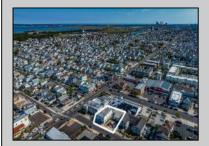

## **COMMENTS**

Located on an 84' x 80' lot within the central business district of Margate this commercial opportunity is comprised of a 6,000 +/- 2 story building plus an adjacent 1,500 +/- vacant garage and parking lot. Currently occupied as first floor business and 2 second floor apartments. Real estate only for sale. By appointment only. Not shown during business hours.