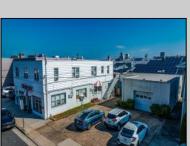

## **COMMENTS**

Located on an 84' x 80' lot within the central business district of Margate this commercial opportunity is comprised of a 6,000 +/- 2 story building plus an adjacent 1,500 +/- vacant garage and parking lot. Currently occupied as first floor business and 2 second floor apartments. Real estate only for sale. By appointment only. Not shown during business hours.