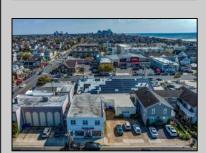

## **COMMENTS**

Located on an 84' x 80' lot within the central business district of Margate this commercial opportunity is comprised of a 6,000 +/- 2 story building plus an adjacent 1,500 +/- vacant garage and parking lot. Currently occupied as first floor business and 2 second floor apartments. Real estate only for sale. By appointment only. Not shown during business hours.