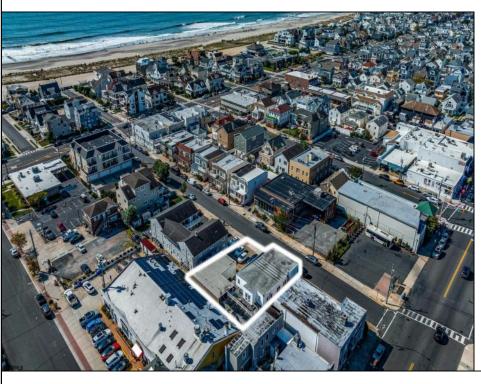

## **COMMENTS**

Located on an 84' x 80' lot within the central business district of Margate this commercial opportunity is comprised of a 6,000 +/- 2 story building plus an adjacent 1,500 +/- vacant garage and parking lot. Currently occupied as first floor business and 2 second floor apartments. Real estate only for sale. By appointment only. Not shown during business hours.