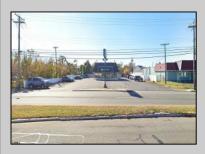

## **COMMENTS**

PRIME HIGHWAY LOCATION SURROUNDED BY KFC, POPEYE\S, BURGER KING, MOD CAR WASH, ETC... CLOSE TO WALMART & SAM\S. TRAFFIC SIGNAL NEARBY. UEZ LOCATION (TAX DISCOUNTS). STRAIGHT SHOT TO ATLANTIC CITY. IDEAL FOR RETAIL OR OFFICE, APPX 3,000 SF WITH 25+ PARKING SPACES. ALSO AVAILABLE FOR LEASE AT \$4500/MO NNN