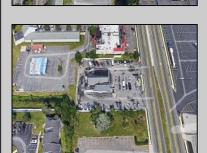

## **COMMENTS**

PRIME HIGHWAY LOCATION SURROUNDED BY KFC, POPEYE\S, BURGER KING, MOD CAR WASH, ETC... CLOSE TO WALMART & SAM\S. TRAFFIC SIGNAL NEARBY. UEZ LOCATION (TAX DISCOUNTS). STRAIGHT SHOT TO ATLANTIC CITY. IDEAL FOR RETAIL OR OFFICE, APPX 3,000 SF WITH 25+ PARKING SPACES. ALSO AVAILABLE FOR LEASE AT \$4500/MO NNN