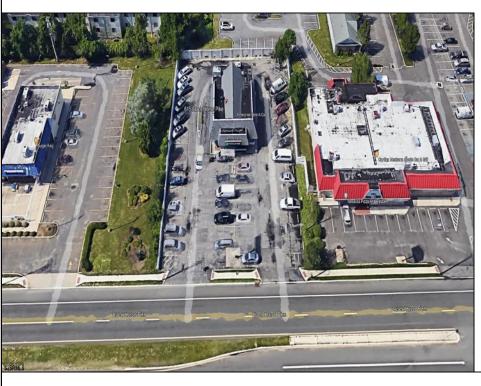

## **COMMENTS**

PRIME HIGHWAY LOCATION SURROUNDED BY KFC, POPEYE\S, BURGER KING, MOD CAR WASH, ETC... CLOSE TO WALMART & SAM\S. TRAFFIC SIGNAL NEARBY. UEZ LOCATION (TAX DISCOUNTS). STRAIGHT SHOT TO ATLANTIC CITY. IDEAL FOR RETAIL OR OFFICE, APPX 3,000 SF WITH 25+ PARKING SPACES. ALSO AVAILABLE FOR LEASE AT \$4500/MO NNN