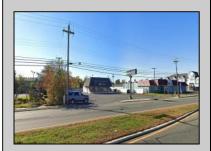

## **COMMENTS**

PRIME HIGHWAY LOCATION SURROUNDED BY KFC, POPEYE\S, BURGER KING, MOD CAR WASH, ETC... CLOSE TO WALMART & SAM\S. TRAFFIC SIGNAL NEARBY. UEZ LOCATION (TAX DISCOUNTS). STRAIGHT SHOT TO ATLANTIC CITY. IDEAL FOR RETAIL OR OFFICE, APPX 3,000 SF WITH 25+ PARKING SPACES. ALSO AVAILABLE FOR LEASE AT \$4500/MO NNN