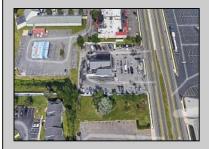

## **COMMENTS**

PRIME HIGHWAY LOCATION SURROUNDED BY KFC, POPEYE\S, BURGER KING, MOD CAR WASH, ETC... CLOSE TO WALMART & SAM\'S. TRAFFIC SIGNAL NEARBY. UEZ LOCATION (TAX DISCOUNTS). STRAIGHT SHOT TO ATLANTIC CITY. IDEAL FOR RETAIL OR OFFICE, APPX 3,000 SF WITH 25+ PARKING SPACES. ALSO AVAILABLE FOR LEASE AT \$4500/MO NNN