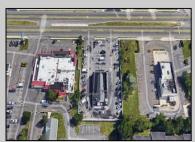

## **COMMENTS**

PRIME HIGHWAY LOCATION SURROUNDED BY KFC, POPEYE\S, BURGER KING, MOD CAR WASH, ETC... CLOSE TO WALMART & SAM\'S. TRAFFIC SIGNAL NEARBY. UEZ LOCATION (TAX DISCOUNTS). STRAIGHT SHOT TO ATLANTIC CITY. IDEAL FOR RETAIL OR OFFICE, APPX 3,000 SF WITH 25+ PARKING SPACES. ALSO AVAILABLE FOR LEASE AT \$4500/MO NNN