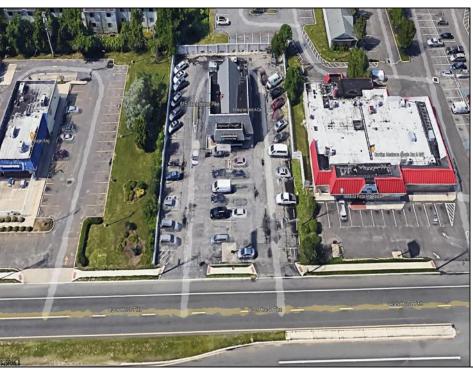

## **COMMENTS**

PRIME HIGHWAY LOCATION SURROUNDED BY KFC, POPEYE\S, BURGER KING, MOD CAR WASH, ETC... CLOSE TO WALMART & SAM\'S. TRAFFIC SIGNAL NEARBY. UEZ LOCATION (TAX DISCOUNTS). STRAIGHT SHOT TO ATLANTIC CITY. IDEAL FOR RETAIL OR OFFICE, APPX 3,000 SF WITH 25+ PARKING SPACES. ALSO AVAILABLE FOR LEASE AT \$4500/MO NNN