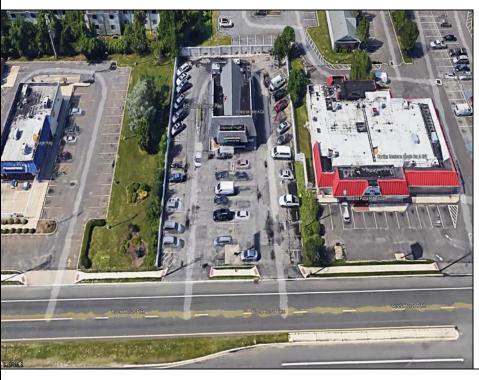

## **COMMENTS**

PRIME HIGHWAY LOCATION SURROUNDED BY KFC, POPEYE\S, BURGER KING, MOD CAR WASH, ETC... CLOSE TO WALMART & SAM\S. TRAFFIC SIGNAL NEARBY. UEZ LOCATION (TAX DISCOUNTS). STRAIGHT SHOT TO ATLANTIC CITY. IDEAL FOR RETAIL OR OFFICE, APPX 3,000 SF WITH 25+ PARKING SPACES. ALSO AVAILABLE FOR LEASE AT \$4500/MO NNN

| PROPERTY DETAILS      |                                |                                                           |                       |
|-----------------------|--------------------------------|-----------------------------------------------------------|-----------------------|
| Exterior<br>Brick     | OutsideFeatures<br>See Remarks | ParkingGarage<br>11 or More Spaces<br>Off Street<br>Paved | Basement<br>Slab      |
| Heating<br>Forced Air | Cooling<br>Central             | Water<br>Public                                           | Sewer<br>Public Sewer |