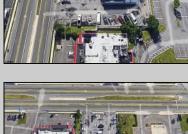

## **COMMENTS**

PRIME HIGHWAY LOCATION SURROUNDED BY KFC, POPEYE\S, BURGER KING, MOD CAR WASH, ETC... CLOSE TO WALMART & SAM\S. TRAFFIC SIGNAL NEARBY. UEZ LOCATION (TAX DISCOUNTS). STRAIGHT SHOT TO ATLANTIC CITY. IDEAL FOR RETAIL OR OFFICE, APPX 3,000 SF WITH 25+ PARKING SPACES. ALSO AVAILABLE FOR LEASE AT \$4500/MO NNN