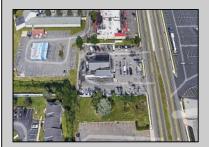

## **COMMENTS**

PRIME HIGHWAY LOCATION SURROUNDED BY KFC, POPEYE\S, BURGER KING, MOD CAR WASH, ETC... CLOSE TO WALMART & SAM\S. TRAFFIC SIGNAL NEARBY. UEZ LOCATION (TAX DISCOUNTS). STRAIGHT SHOT TO ATLANTIC CITY. IDEAL FOR RETAIL OR OFFICE, APPX 3,000 SF WITH 25+ PARKING SPACES. ALSO AVAILABLE FOR LEASE AT \$4500/MO NNN

| PROPERTY DETAILS      |                                |                                                           |                       |
|-----------------------|--------------------------------|-----------------------------------------------------------|-----------------------|
| Exterior<br>Brick     | OutsideFeatures<br>See Remarks | ParkingGarage<br>11 or More Spaces<br>Off Street<br>Paved | Basement<br>Slab      |
| Heating<br>Forced Air | Cooling<br>Central             | Water<br>Public                                           | Sewer<br>Public Sewer |