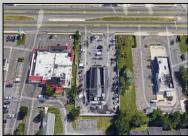

## **COMMENTS**

PRIME HIGHWAY LOCATION SURROUNDED BY KFC, POPEYE\S, BURGER KING, MOD CAR WASH, ETC... CLOSE TO WALMART & SAM\S. TRAFFIC SIGNAL NEARBY. UEZ LOCATION (TAX DISCOUNTS). STRAIGHT SHOT TO ATLANTIC CITY. IDEAL FOR RETAIL OR OFFICE, APPX 3,000 SF WITH 25+ PARKING SPACES. ALSO AVAILABLE FOR LEASE AT \$4500/MO NNN