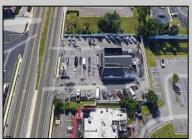

## **COMMENTS**

PRIME HIGHWAY LOCATION SURROUNDED BY KFC, POPEYE\S, BURGER KING, MOD CAR WASH, ETC... CLOSE TO WALMART & SAM\S. TRAFFIC SIGNAL NEARBY. UEZ LOCATION (TAX DISCOUNTS). STRAIGHT SHOT TO ATLANTIC CITY. IDEAL FOR RETAIL OR OFFICE, APPX 3,000 SF WITH 25+ PARKING SPACES. ALSO AVAILABLE FOR LEASE AT \$4500/MO NNN