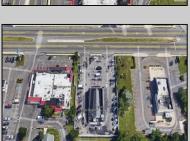

## **COMMENTS**

PRIME HIGHWAY LOCATION SURROUNDED BY KFC, POPEYE\S, BURGER KING, MOD CAR WASH, ETC... CLOSE TO WALMART & SAM\S. TRAFFIC SIGNAL NEARBY. UEZ LOCATION (TAX DISCOUNTS). STRAIGHT SHOT TO ATLANTIC CITY. IDEAL FOR RETAIL OR OFFICE, APPX 3,000 SF WITH 25+ PARKING SPACES. ALSO AVAILABLE FOR LEASE AT \$4500/MO NNN