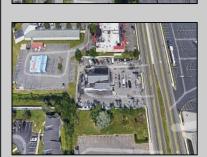

## **COMMENTS**

PRIME HIGHWAY LOCATION SURROUNDED BY KFC, POPEYE\S, BURGER KING, MOD CAR WASH, ETC... CLOSE TO WALMART & SAM\S. TRAFFIC SIGNAL NEARBY. UEZ LOCATION (TAX DISCOUNTS). STRAIGHT SHOT TO ATLANTIC CITY. IDEAL FOR RETAIL OR OFFICE, APPX 3,000 SF WITH 25+ PARKING SPACES. ALSO AVAILABLE FOR LEASE AT \$4500/MO NNN