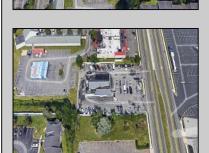

## **COMMENTS**

PRIME HIGHWAY LOCATION SURROUNDED BY KFC, POPEYE\S, BURGER KING, MOD CAR WASH, ETC... CLOSE TO WALMART & SAM\S. TRAFFIC SIGNAL NEARBY. UEZ LOCATION (TAX DISCOUNTS). STRAIGHT SHOT TO ATLANTIC CITY. IDEAL FOR RETAIL OR OFFICE, APPX 3,000 SF WITH 25+ PARKING SPACES. ALSO AVAILABLE FOR LEASE AT \$4500/MO NNN