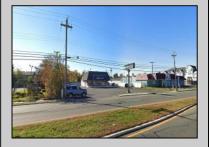

## **COMMENTS**

PRIME HIGHWAY LOCATION SURROUNDED BY KFC, POPEYE\S, BURGER KING, MOD CAR WASH, ETC... CLOSE TO WALMART & SAM\S. TRAFFIC SIGNAL NEARBY. UEZ LOCATION (TAX DISCOUNTS). STRAIGHT SHOT TO ATLANTIC CITY. IDEAL FOR RETAIL OR OFFICE, APPX 3,000 SF WITH 25+ PARKING SPACES. ALSO AVAILABLE FOR LEASE AT \$4500/MO NNN