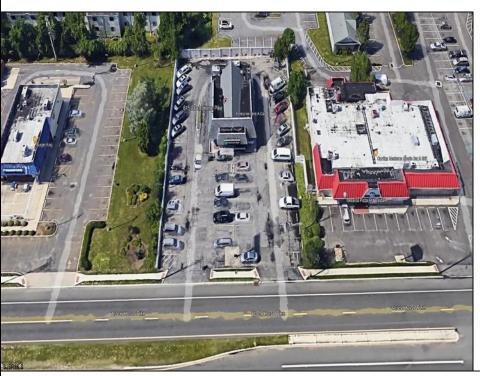

Berger Realty, Inc. 3160 Asbury Avenue Ocean City, NJ 08226 1-877-237-4371 / 609-399-0076 ☑ info@bergerrealty.com

615 Black Horse Pike Pleasantville, NJ 08232

Asking \$679,427.00

## **COMMENTS**

PRIME HIGHWAY LOCATION SURROUNDED BY KFC, POPEYE\S, BURGER KING, MOD CAR WASH, ETC... CLOSE TO WALMART & SAM\S. TRAFFIC SIGNAL NEARBY. UEZ LOCATION (TAX DISCOUNTS). STRAIGHT SHOT TO ATLANTIC CITY. IDEAL FOR RETAIL OR OFFICE, APPX 3,000 SF WITH 25+ PARKING SPACES. ALSO AVAILABLE FOR LEASE AT \$4500/MO NNN